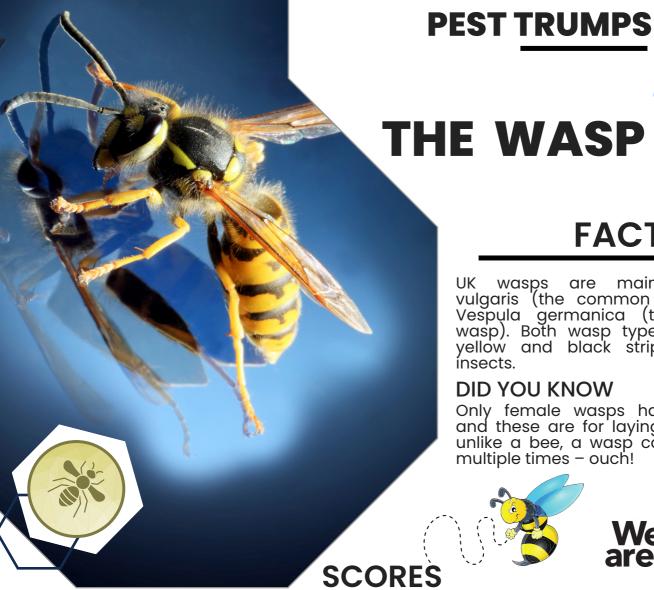

# **FACT FILE**

wasps are mainly Vespula vulgaris (the common wasp) and Vespula germanica (the German wasp). Both wasp types are large yellow and black striped buzzing

#### **DID YOU KNOW**

Only female wasps have stingers, and these are for laying eggs? And unlike a bee, a wasp can sting you multiple times - ouch!